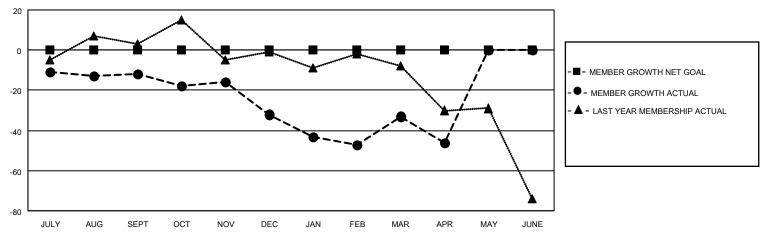

#### GOALS AND ACTUAL MEMBERS CUMULATIVE

| DROPPED CLUBS: 2 |     | 27 CLUBS OF 43 ADDED 1 OR<br>MORE NEW MEMBERS | GENDER DISTRIBUTION                 |              |  |
|------------------|-----|-----------------------------------------------|-------------------------------------|--------------|--|
|                  |     | WORE NEW MEMBERS                              | MALE                                | 612 (55.09%) |  |
|                  |     |                                               | FEMALE 498 (44.82%)                 |              |  |
| DROPPED MEMBERS  |     |                                               | NON BINARY                          | 0 (0.00%)    |  |
|                  |     |                                               | PREFER NOT TO ANSWER 1 (0.09%)      |              |  |
| DECEASED         | 16  |                                               |                                     | ,            |  |
| CLUB CANCELLED   | 0   | CLICK HERE FOR CUMULATIVE                     | TOTAL FAMILY UNIT MEMBERS           | 3 284        |  |
| OTHER            | 124 | MEMBERSHIP DATA                               |                                     |              |  |
| TOTAL 140        |     |                                               | FAMILY MEMBERS PAYING HALF DUES 147 |              |  |
|                  |     |                                               |                                     |              |  |

Results as of: 4/30/2023